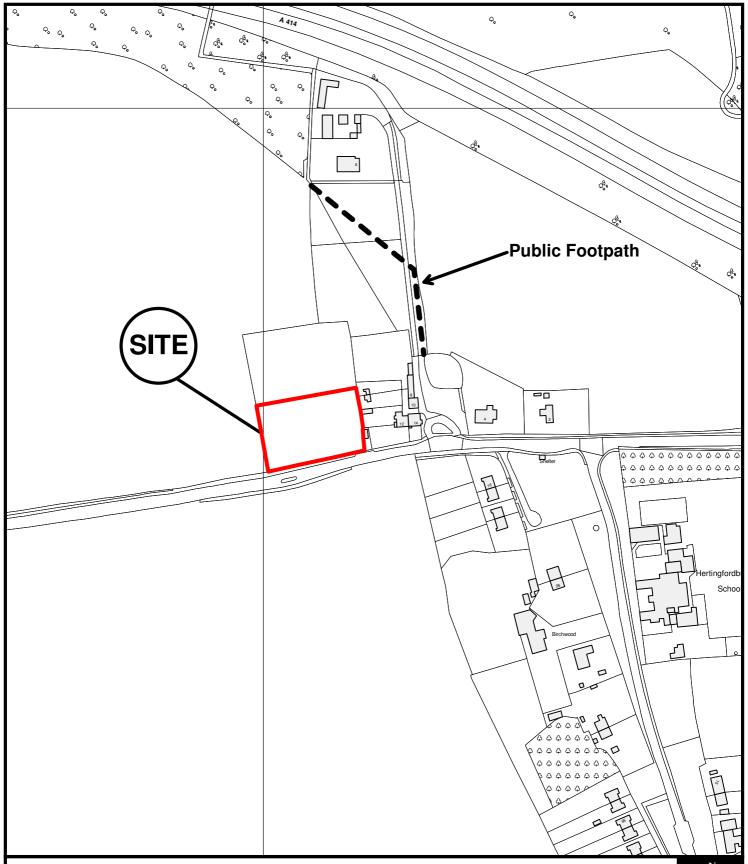

East Herts Council Wallfields Pegs Lane Hertford SG13 8EQ

Tel: 01279 655261

Address: Land at Beechleigh Farm, The Old Coach Road, Birch Green,

Hertford, Herts, SG14 2LP

Reference: 3/11/1511/FP

Scale: 1:2500

O.S Sheet: TL2811 & TL2911
Date of Print: 19 Januray 2012